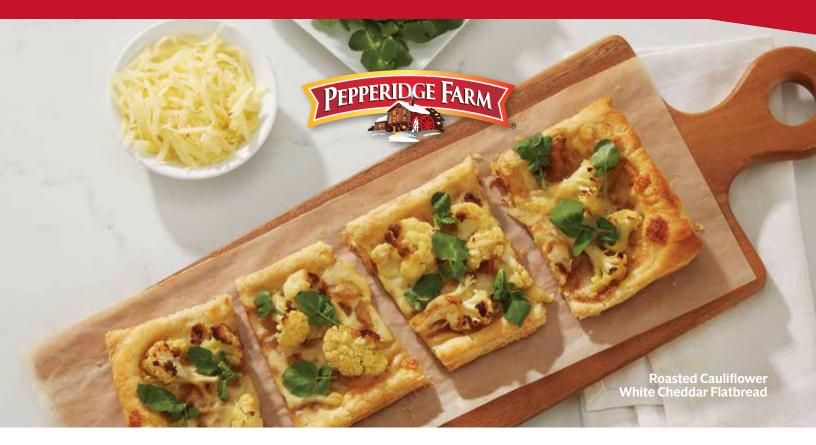

## There is no limit to what you can do with *Pepperidge Farm*<sup>®</sup> Puff Pastry

When you start with *Pepperidge Farm®* Puff Pastry, you can create extraordinary dishes, both savoury and sweet. Let your imagination take you to delicious places! Our Puff Pastry is made up of many delicate layers, each one essential to creating its supremely light, airy texture.

## PEPPERIDGE FARM® PASTRY SHEETS AND PATTY SHELLS:

- Tender pastry that puffs into dozens of flaky, golden layers for a supremely airy texture
- DescriptionProduct CodePack/SizePepperidge Farm® Puff Pastry Sheets1846320 x 350 gPepperidge Farm® Patty Shells0756996 x 42.5 g
- · Extremely versatile and easy to use
- · Thaws in minutes and browns evenly during cooking
- Certified Kosher